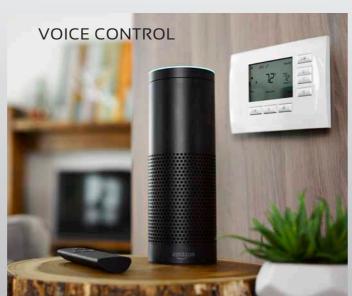

#### **VOICE CONTROL**

We've all been there—walking through the door into a dark house, arms full. Wouldn't it be nice to tell your house to offer a helping hand? Now you can. A simple voice command—such as "Alexa, Dad's home"—lights up the hallway and kitchen, fires up your favourite Pandora station, while the door locks itself behind you. This is Control4 Home Automation with Amazon Echo - a Bluetooth speaker that doubles as a personal assistant and smart-home controller and goes by the name "Alexa".

Voice control allows you to activate or control a wide range of home automation and AV devices simply using your voice. We believe Voice Control is not a trend that is likely to fizzle out, but rather an indicator of more advanced home technology yet to come.