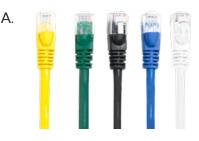

#### A. CATEGORY CABLING

Connecting all of the networked devices in your home. We use different coloured cabling to identify how they "talk" to each other.