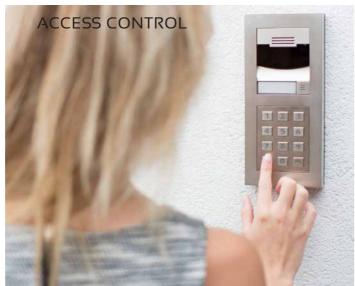

#### ACCESS CONTROL

Always losing your keys? Simplify access to your home with a custom access system. Keypads can be fitted with intercoms and discreet cameras to communicate with visitors. Doors can be locked and unlocked wirelessly from anywhere in the home or via your smartphone. Access cards and even biometric fingerprint readers can be used.

#### \*ACCESS CONTROL

Open the front gate, front door and the garage without leaving the couch.