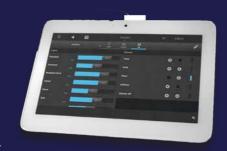

\*CONTROL4 WALL KEYPAD WITH DIMMER 4x keypads for your main light switches in each room. Choose from black, white or silver.

\*CONTROL4 7" TOUCHSCREEN (picture C.) Choose from a wall-mounted or table-top touchscreen for simplified control of all of the new Smart devices we will be installing in your home. Fire up your favourite playlist in all four audio zones and set the lighting levels of your four

#### \*CONTROL4 7" TOUCHSCREEN

Choose from a wall-mounted or table-top touchscreen for simplified control of all of the new Smart devices we will be installing in your home.

\*PHILIPS HUE COLOURED LIGHT BULB For 3 lamps of choice.

#### \*CONTROL4 7" AND 10" TOUCHSCREEN

1 of each size. Choose from a wall-mounted or table-top touchscreen. Communicate through these touchscreens with your new video intercom.