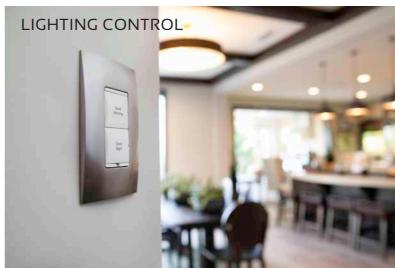

#### LIGHTING

Control your lights from anywhere. Set-up preset lighting scenes to coordinate with your lifestyle. Turn your lights on and off, dim or change colour all by using your voice and without leaving the couch. Create custom engraved keypads.

#### DIMMERS/SWITCHES

Control your lighting functions from a single button press, tap that same button two or three times and have automation bring your home to life. No longer is a simple light switch just a light switch, it is now your gateway to infinite possibilities in your home.

#### **CUSTOM WALL PLATES**

Do you often forget which switch on a wall operates what light? Wonder no longer with custom engraved keycaps. Name your areas anything you like. Perfect for families and the elderly.