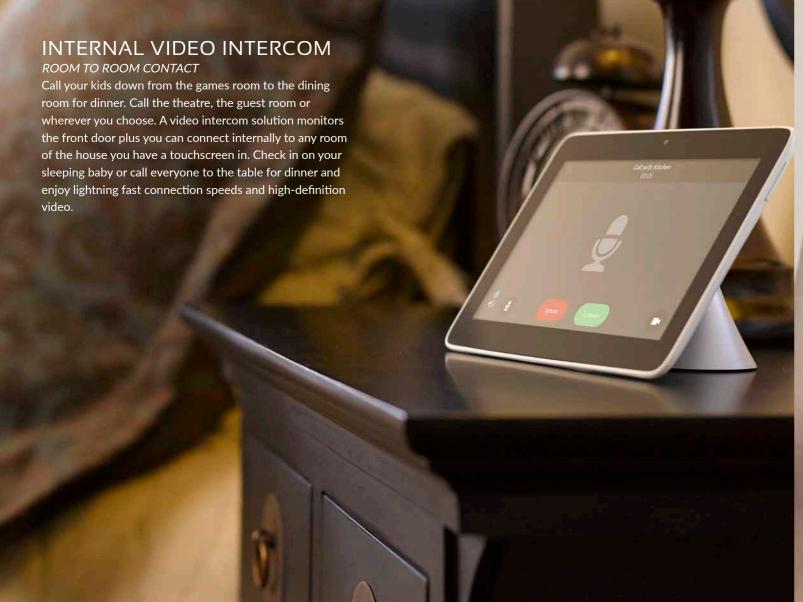

#### **VIDEO INTERCOM**

A video intercom lets you see who is at the front door, whether you are home or not. When the doorbell is pressed the camera fires up and sends an alert to your phone and you can see who's at your house. Let in trades and guests remotely or monitor who visits your home by integrating with a Home Automation system. This allows you to respond to the person at the door remotely by unlocking the door, activating lights, dropping window shades and more.