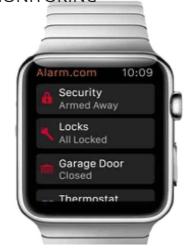

#### \*SMART ALARM SYSTEM

Arm and disarm your security alarm system from your mobile device from anywhere in the world. Remote monitoring of locks and doors in the home. Did I leave that open? You now don't need to drive home to check.

#### TRESPASSERS BEWARE!

Secure your home... You don't have to dig a moat around your home or install missiles on your rooftop to keep the bad guys away. There are all sorts of ways that you can secure your home and the things (and people) inside it, however there's nothing more effective than a home security camera set up. With motion detection sensors placed around the house and connected to the camera they detect movement in different rooms. Security and surveillance systems can be controlled from anywhere in the world via a smart phone or tablet so you can enjoy your holiday in peace. Check the status of your security system, view your cameras and even lock the front door via your smartphone all while drinking cocktails on the beach in Hawaii.