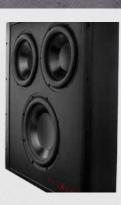

#### **IN-WALL SUBWOOFER**

Hiding a subwoofer in a wall or ceiling is visually appealing whilst still delivering the performance of having a large boxed subwoofer placed in the corner collecting dust.