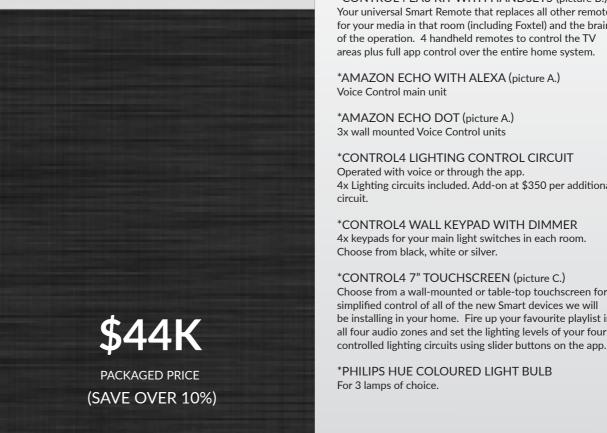

#### \*TRIAD 4-ZONE MULTI-ROOM AUDIO SYSTEM Listen to the sound from your TV or your favourite music artists streaming through awesome 8" flushmounted inceling speakers in your 4 audio zones.

\*CONTROL4 EA3 KIT WITH HANDSETS (picture B.) Your universal Smart Remote that replaces all other remotes for your media in that room (including Foxtel) and the brains of the operation. 4 handheld remotes to control the TV areas plus full app control over the entire home system.

\*AMAZON ECHO WITH ALEXA (picture A.) Voice Control main unit

\*AMAZON ECHO DOT (picture A.) 3x wall mounted Voice Control units

\*CONTROL4 LIGHTING CONTROL CIRCUIT Operated with voice or through the app. 4x Lighting circuits included. Add-on at \$350 per additional

\*CONTROL4 WALL KEYPAD WITH DIMMER 4x keypads for your main light switches in each room. Choose from black, white or silver.

\*CONTROL4 7" TOUCHSCREEN (picture C.) Choose from a wall-mounted or table-top touchscreen for simplified control of all of the new Smart devices we will be installing in your home. Fire up your favourite playlist in all four audio zones and set the lighting levels of your four

\*PHILIPS HUE COLOURED LIGHT BULB For 3 lamps of choice.