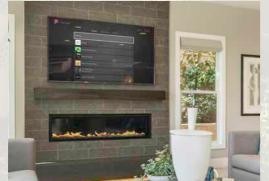

#### ART FRAME TV

Switch from TV mode to Art mode with the touch of a button. An art frame TV is designed to make every moment beautiful. Enhance your living areas with art, entertainment and style. Choose an artwork to display when the TV is off or cycle through your favourites.

#### MOTORISED ART SCREEN

The artwork ascends or descends with the touch of a remote inside a beautiful frame. When the screen or flat panel display is not in use, the digital art-on canvas image of your choosing is displayed within the frame. When your artwork is retracted, the flat panel display is visible for viewing.

#### FLATSCREEN 'SMART' TV

A great TV is more than a screen in your home. Encased in exceptional designs and offering seamless installation options, plus simple control and content access, Smart TVs are a streamlined solution to help create beautiful living spaces.

#### HOME THEATRE

Design a jaw-dropping home theatre that rivals any cinema. Incorporate immersive, high-resolution audio, high-definition video, and customised lighting to create the ultimate experience. All equipment can be tucked away in a closet and controlled easily from one remote or touch screen. With the touch of a button automatically turn on all the equipment, dim the lights and start the movie playing. Our home theatres provide a fantastic escape into the magical world of the movies, into the thick of a sports game or wherever your heart desires. Take your family to the movies.. At home.