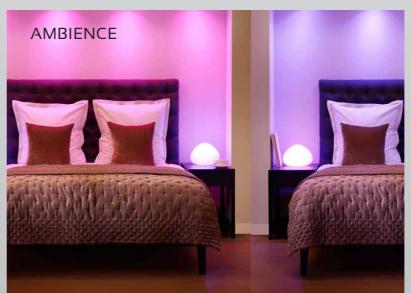

PERSONALISED LIVING

Increase the comfort factor in your life with personalised settings that can be activated on a schedule, automatically, or with a tap of your phone. Personalise your home to suit your day-to-day life and customise it to your family routine.

#### **SETTING THE SCENE**

Program your favourite settings into different "scenes" that you can activate with one button. For example, "Party" creates instant ambience with dimmed lighting and a customised playlist that starts automatically. A "Good Night" scene provides a push notification on your kids' iPad to turn off their TVs. The lights in each bedroom flash as a warning, and 10 minutes later the TVs switch off automatically and their remote controls and keypads get disabled for the night. "Wakeup" opens the blinds, gradually raises lighting and sets the temperature to your preferred level. Program it any which way to suit your lifestyle.

#### \*PHILIPS HUE COLOURED LIGHT GO

Create a cool colour effect in your voice control zone.

Operated with voice or through the app.