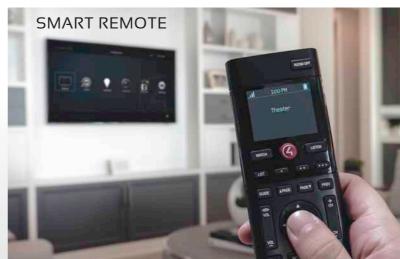

#### TV / VIDEO

It's time to elevate your family room entertainment experience. With a single remote you can control virtually everything in your media cabinet and more. Consolidate all your TV remotes into one remote including Foxtel! Start your movie playing by using voice control.

#### COMFORT

Consolidate all your remotes into one Control4 smart remote. Program the heater or AC to come on 15 minutes before you get home.

Turn off all lights, TVs and lock your doors from the comfort of your bed.

THAT WILL

IMPROVE YOUR LIFE

Simplify your life with video equipment in the which button to press.

FROM A MILLION TO ONE

Simplify your life with one hand-held remote that gives you easy access to all audio and video equipment in the home. No longer do you need to know which remote to use or which button to press to fire up your system. Select Watch and pick what you want to watch, and all the buttons on your smart remote control the device you are watching. The same remote can also be programmed to control the shades, temperature, lights, and more. Too Fasy.