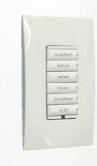

#### DIMMERS/SWITCHES

Control your lighting functions from a single button press, tap that same button two or three times and have automation bring your home to life. No longer is a simple light switch just a light switch, it is now your gateway to infinite possibilities in your home.

#### **CUSTOM WALL PLATES**

Do you often forget which switch on a wall operates what light? Wonder no longer with custom engraved keycaps. Name your areas anything you like. Perfect for families and the elderly.

#### **KEYPADS**

No longer is a light switch simply a light switch - use it to arm the security system, open a door lock or turn on a TV to view the camera system whilst flashing your outdoor lighting. All from a single button press. Backlit buttons illuminate engraving for easy viewing. Assign any colour you desire. Choose from a wide range of keypads and button options.

#### \*CONTROL4 SMART KEYPAD WITH DIMMER

1x Smart keypad for your main operation in this room. Control the lights, Control the volume, Control the TV. Choose from black, white or silver.

#### \*CONTROL4 SMART KEYPADS WITH DIMMERS

2x Smart keypads for your main operation in these rooms. Control the lights, Control the volume, Control the TV. Choose from black, white or silver. An additional 2 lighting circuits will be automated for your convenience. Automate the ensuite lighting for convenince during the night, maybe a hallway light or a night light that comes on with a sensor, it's up to you to choose.

\*CONTROL4 WALL KEYPAD WITH DIMMER 4x keypads for your main light switches in each room. Choose from black, white or silver.

\*CONTROL4 7" TOUCHSCREEN (picture C.) Choose from a wall-mounted or table-top touchscreen for simplified control of all of the new Smart devices we will be installing in your home. Fire up your favourite playlist in all four audio zones and set the lighting levels of your four

#### \*CONTROL4 LIGHTING CONTROL CIRCUIT

Operated with voice or through the app. 10x Lighting circuits in total included. This includes 6x keypads for your main light switches in each zone. Choose from black, white or silver.