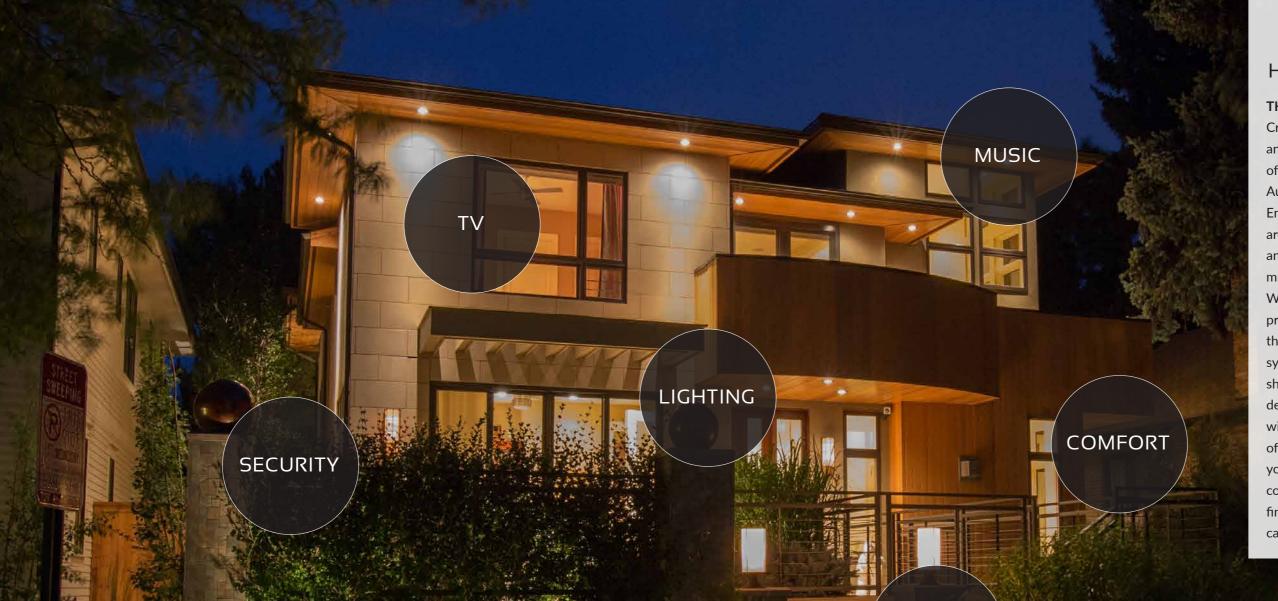

#### HOME AUTOMATION

#### THE 'SMART HOME'

Create the lifestyle you have earned and turn your home space into a hub of comfort and convenience using Automation and Smart Home technology. Entertain with ease not having to run around the home to set lights, shades and music to the perfect ambience. Enjoy music and video in any room you want. When you leave for work in the morning, press the "Away" button to turn off all the lights, lock doors, arm the security system, set the temperature, lower shades, and power down non-essential devices. Press a 'Goodnight' button that will put your house to sleep, turning off all lights and locking all doors. With your phone in hand you have total smart control of your entire house right at your fingertips. If it has a power switch.. We can automate it.

#### MUSIC

Music in one room or music throughout your home. We can automate your sound system so you can stream your favourite music throughout your home, controlling each zone separately. Create preset 'Scenes' with the music you love so the right music will always come on when you need it to.

#### TV / VIDEO

It's time to elevate your family room entertainment experience. With a single remote you can control virtually everything in your media cabinet and more. Consolidate all your TV remotes into one remote including Foxtel! Start your movie playing by using voice control.

#### LIGHTING

Control your lights from anywhere. Set-up preset lighting scenes to coordinate with your lifestyle. Turn your lights on and off, dim or change colour all by using your voice and without leaving the couch. Create custom engraved keypads.

#### COMFORT

Consolidate all your remotes into one Control4 smart remote. Program the heater or AC to come on 15 minutes before you get home.

Turn off all lights, TVs and lock your doors from the comfort of your bed.

#### **SECURITY**

Arm/disarm your system and check your cameras from anywhere in the world. Set-up custom responses to alarm activation such as lights turning on and off.