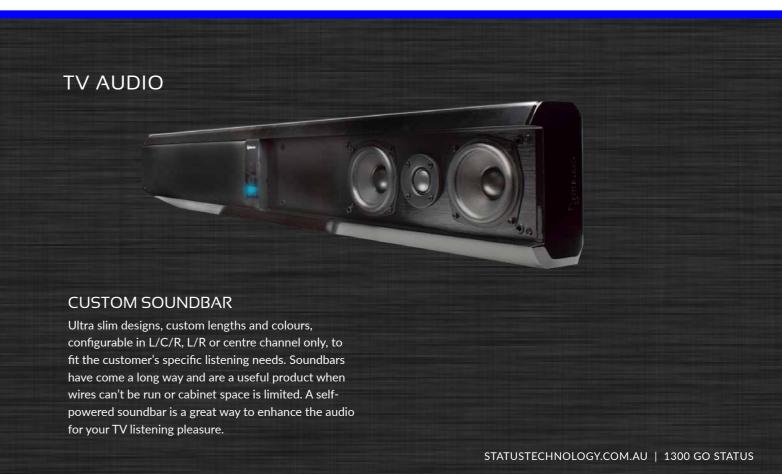

#### TV / VIDEO

It's time to elevate your family room entertainment experience. With a single remote you can control virtually everything in your media cabinet and more. Consolidate all your TV remotes into one remote including Foxtel! Start your movie playing by using voice control.