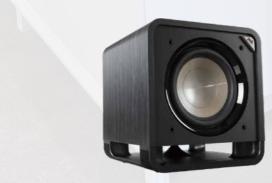

#### **BOXED SUBWOOFER**

Ideally placed in the corner of a room, this bad boy provides all of the bottom end bass kick that music needs.