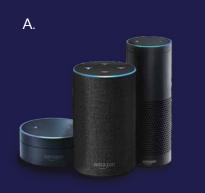

\*AMAZON ECHO WITH ALEXA (picture A.) Voice Control main unit

\*AMAZON ECHO DOT (picture A.) 3x wall mounted Voice Control units

\*CONTROL4 LIGHTING CONTROL CIRCUIT Operated with voice or through the app. 4x Lighting circuits included. Add-on at \$350 per additional