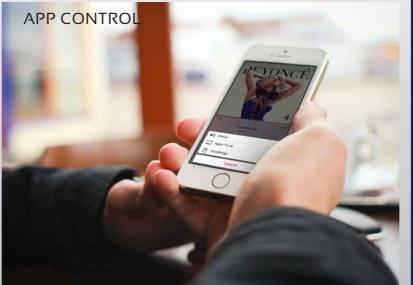

#### \*CONTROL4 EA1 KIT WITH HANDSET

Your universal Smart Remote that replaces all other remotes for your media in that room (including Foxtel) and the brains of the operation. You get one for the lounge and one for the master bedroom. This will also give you full app control over your new 'Comfy and Cosy' solution