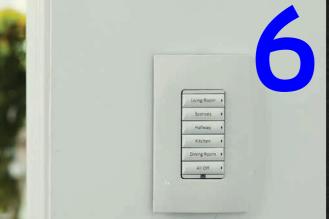

#### LIGHTING

Control your lights from anywhere. Set-up preset lighting scenes to coordinate with your lifestyle. Turn your lights on and off, dim or change colour all by using your voice and without leaving the couch. Create custom engraved keypads.

#### DIMMERS/SWITCHES

Control your lighting functions from a single button press, tap that same button two or three times and have automation bring your home to life. No longer is a simple light switch just a light switch, it is now your gateway to infinite possibilities in your home.

#### **CUSTOM WALL PLATES**

Do you often forget which switch on a wall operates what light? Wonder no longer with custom engraved keycaps. Name your areas anything you like. Perfect for families and the elderly.

#### **KEYPADS**

No longer is a light switch simply a light switch - use it to arm the security system, open a door lock or turn on a TV to view the camera system whilst flashing your outdoor lighting. All from a single button press. Backlit buttons illuminate engraving for easy viewing. Assign any colour you desire. Choose from a wide range of keypads and button options.