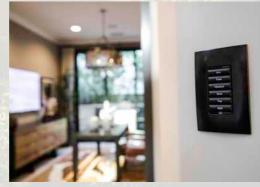

#### DIMMERS/SWITCHES

Control your lighting functions from a single button press, tap that same button two or three times and have automation bring your home to life. No longer is a simple light switch just a light switch, it is now your gateway to infinite possibilities in your home.

#### **CUSTOM WALL PLATES**

Do you often forget which switch on a wall operates what light? Wonder no longer with custom engraved keycaps. Name your areas anything you like. Perfect for families and the elderly.

#### **KEYPADS**

No longer is a light switch simply a light switch - use it to arm the security system, open a door lock or turn on a TV to view the camera system whilst flashing your outdoor lighting. All from a single button press. Backlit buttons illuminate engraving for easy viewing. Assign any colour you desire. Choose from a wide range of keypads and button options.

#### \*CONTROL4 SMART KEYPAD WITH DIMMER

1x Smart keypad for your main operation in this room. Control the lights, Control the volume, Control the TV. Choose from black, white or silver.