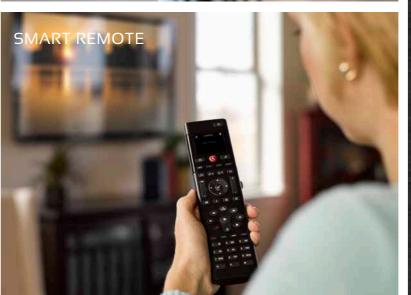

#### TV / VIDEO

It's time to elevate your family room entertainment experience. With a single remote you can control virtually everything in your media cabinet and more. Consolidate all your TV remotes into one remote including Foxtel! Start your movie playing by using voice control.

THAT WILL

IMPROVE YOUR LIFE

Simplify your life with video equipment in the which button to press.

FROM A MILLION TO ONE

Simplify your life with one hand-held remote that gives you easy access to all audio and video equipment in the home. No longer do you need to know which remote to use or which button to press to fire up your system. Select Watch and pick what you want to watch, and all the buttons on your smart remote control the device you are watching. The same remote can also be programmed to control the shades, temperature, lights, and more. Too Fasy.