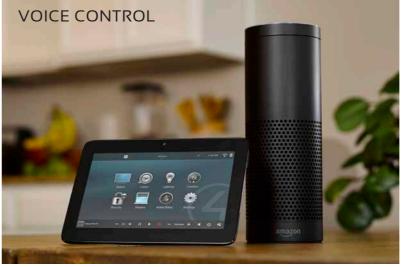

#### **VOICE CONTROL**

We've all been there—walking through the door into a dark house, arms full. Wouldn't it be nice to tell your house to offer a helping hand? Now you can. A simple voice command—such as "Alexa, Dad's home"—lights up the hallway and kitchen, fires up your favourite Pandora station, while the door locks itself behind you. This is Control4 Home Automation with Amazon Echo - a Bluetooth speaker that doubles as a personal assistant and smart-home controller and goes by the name "Alexa".

Voice control allows you to activate or control a wide range of home automation and AV devices simply using your voice. We believe Voice Control is not a trend that is likely to fizzle out, but rather an indicator of more advanced home technology yet to come.