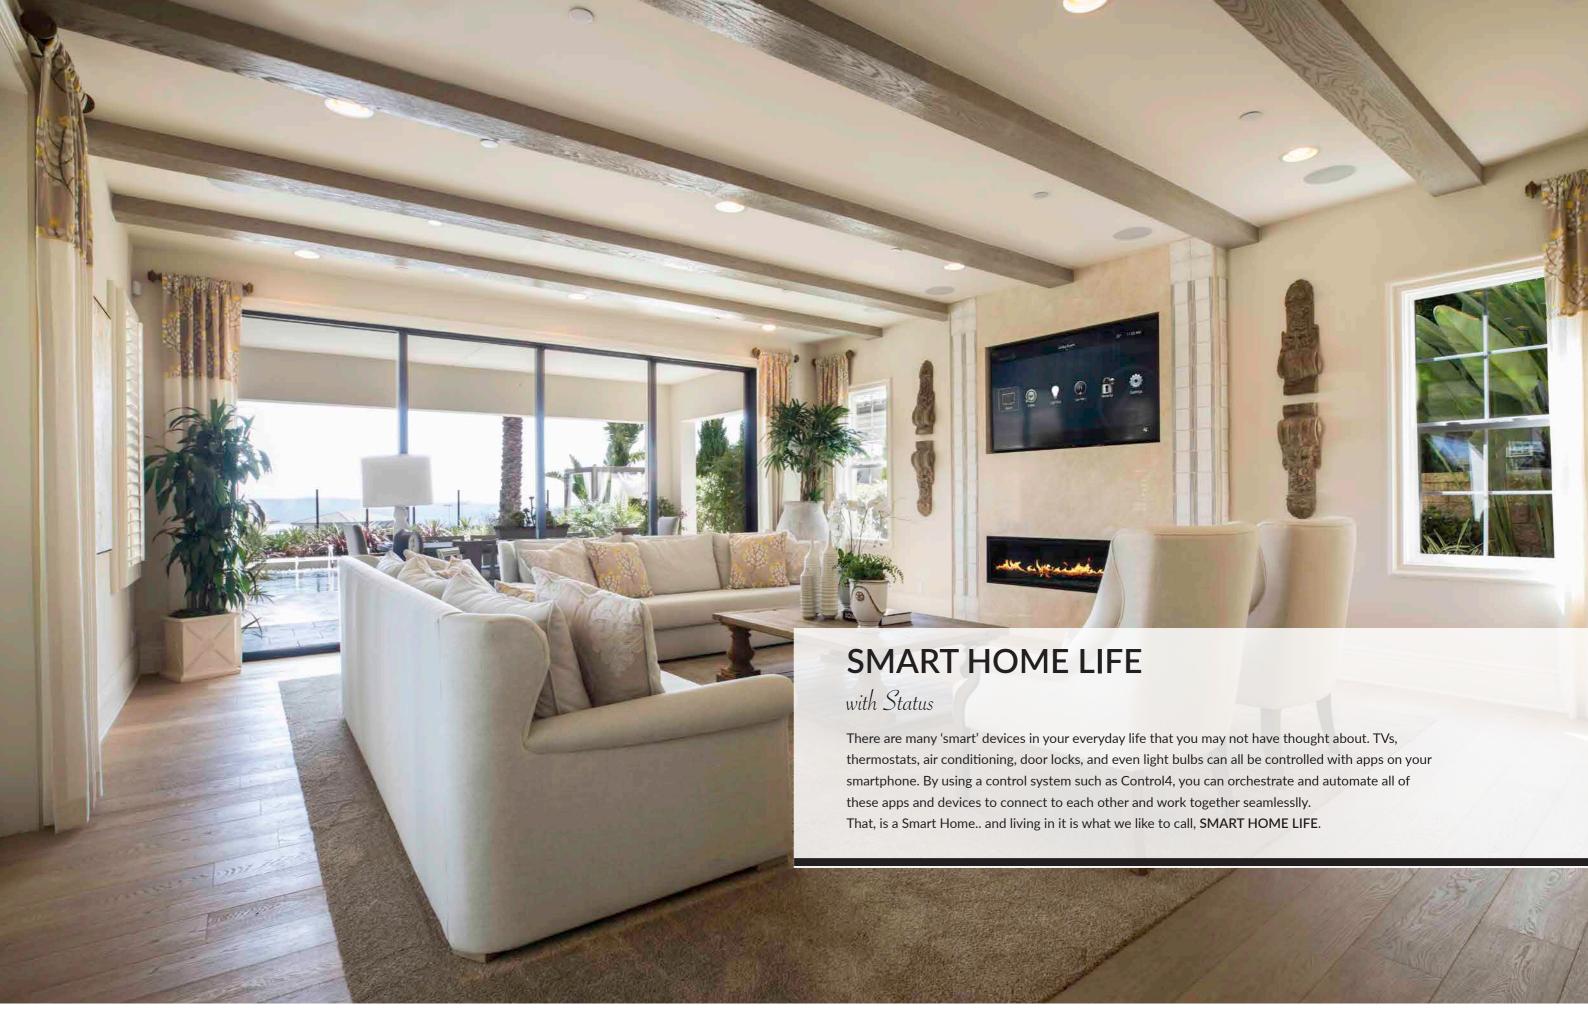

#### THE 'SMART HOME'

Create the lifestyle you have earned and turn your home space into a hub of comfort and convenience using Automation and Smart Home technology. Entertain with ease not having to run around the home to set lights, shades and music to the perfect ambience. Enjoy music and video in any room you want. When you leave for work in the morning, press the "Away" button to turn off all the lights, lock doors, arm the security system, set the temperature, lower shades, and power down non-essential devices. Press a 'Goodnight' button that will put your house to sleep, turning off all lights and locking all doors. With your phone in hand you have total smart control of your entire house right at your fingertips. If it has a power switch.. We can automate it.