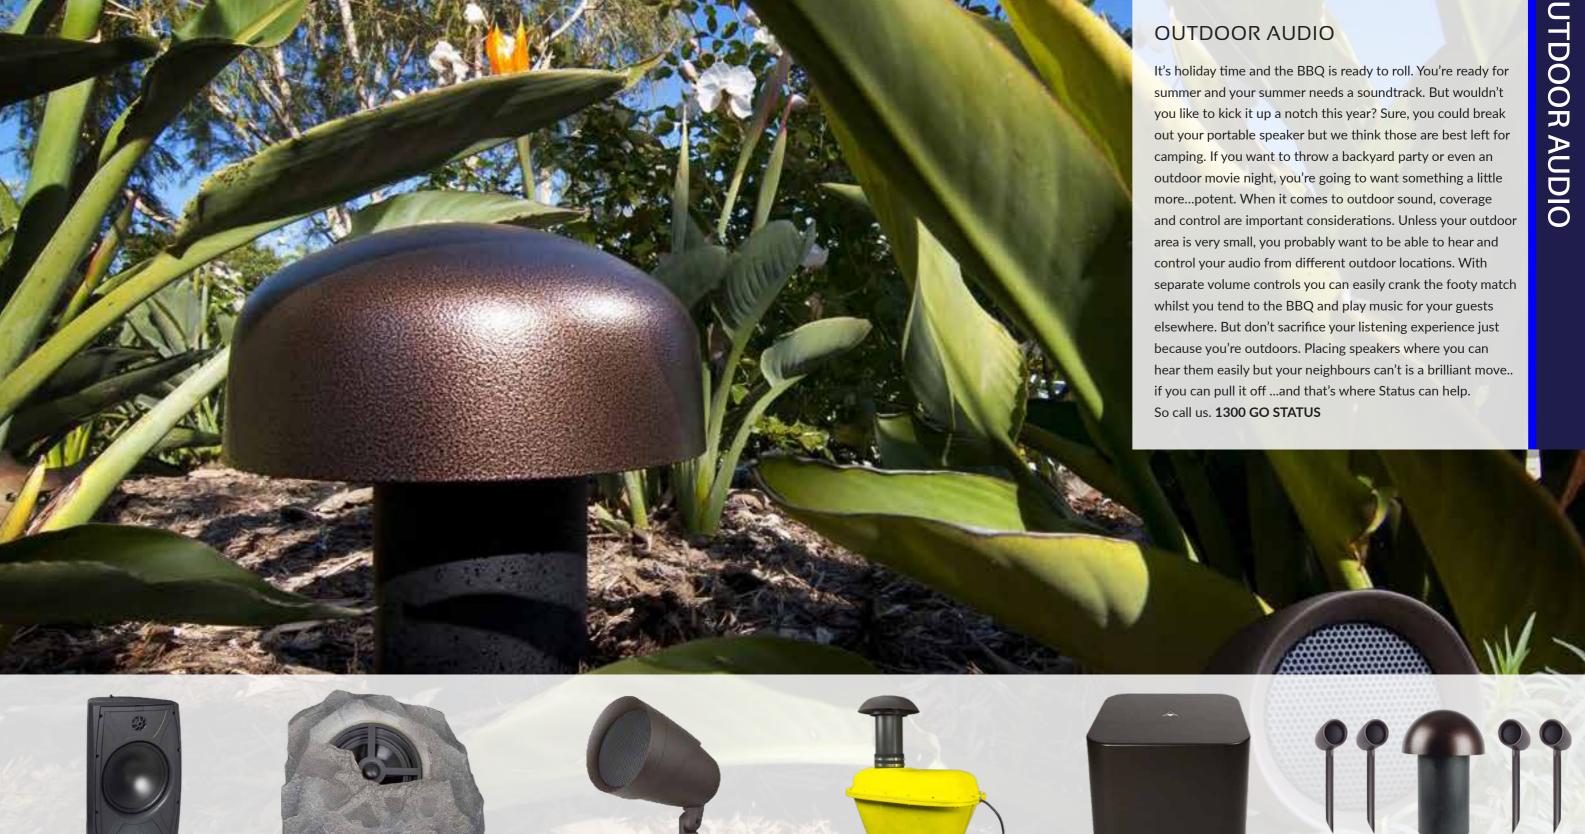

#### LANDSCAPE SPEAKER

Available in multiple sizes, theses speakers are easily mounted in the ground with a stake, or up higher in a tree.

#### **UNDERGROUND SUB**

A subterranean subwoofer is buried under the ground amongst foliage to give maximum bass impact whilst blending in with the landscaping. It makes your outdoor audio sound amazing.