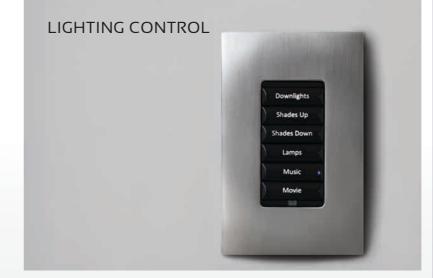

#### LIGHTING

Control your lights from anywhere. Set-up preset lighting scenes to coordinate with your lifestyle. Turn your lights on and off, dim or change colour all by using your voice and without leaving the couch. Create custom engraved keypads.

#### DIMMERS/SWITCHES

Control your lighting functions from a single button press, tap that same button two or three times and have automation bring your home to life. No longer is a simple light switch just a light switch, it is now your gateway to infinite possibilities in your home.

#### **CUSTOM WALL PLATES**

Do you often forget which switch on a wall operates what light? Wonder no longer with custom engraved keycaps. Name your areas anything you like. Perfect for families and the elderly.