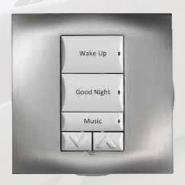

#### **SETTING THE SCENE**

Program your favourite settings into different "scenes" that you can activate with one button. For example, "Party" creates instant ambience with dimmed lighting and a customised playlist that starts automatically. A "Good Night" scene provides a push notification on your kids' iPad to turn off their TVs. The lights in each bedroom flash as a warning, and 10 minutes later the TVs switch off automatically and their remote controls and keypads get disabled for the night. "Wakeup" opens the blinds, gradually raises lighting and sets the temperature to your preferred level. Program it any which way to suit your lifestyle.

#### **SCENES**

Landscape lighting can turn on automatically at sunset and off again at sunrise and a "Bedtime" scene can set bedside lamps at a level just low enough for reading. When you come home at night and the garage door opens, program the lights to turn on leading up to your door.