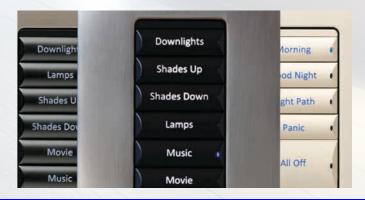

#### **SETTING THE SCENE**

Program your favourite settings into different "scenes" that you can activate with one button. For example, "Party" creates instant ambience with dimmed lighting and a customised playlist that starts automatically. A "Good Night" scene provides a push notification on your kids' iPad to turn off their TVs. The lights in each bedroom flash as a warning, and 10 minutes later the TVs switch off automatically and their remote controls and keypads get disabled for the night. "Wakeup" opens the blinds, gradually raises lighting and sets the temperature to your preferred level. Program it any which way to suit your lifestyle.

#### **SCENES**

Landscape lighting can turn on automatically at sunset and off again at sunrise and a "Bedtime" scene can set bedside lamps at a level just low enough for reading. When you come home at night and the garage door opens, program the lights to turn on leading up to your door.

#### DIMMERS/SWITCHES

Control your lighting functions from a single button press, tap that same button two or three times and have automation bring your home to life. No longer is a simple light switch just a light switch, it is now your gateway to infinite possibilities in your home.