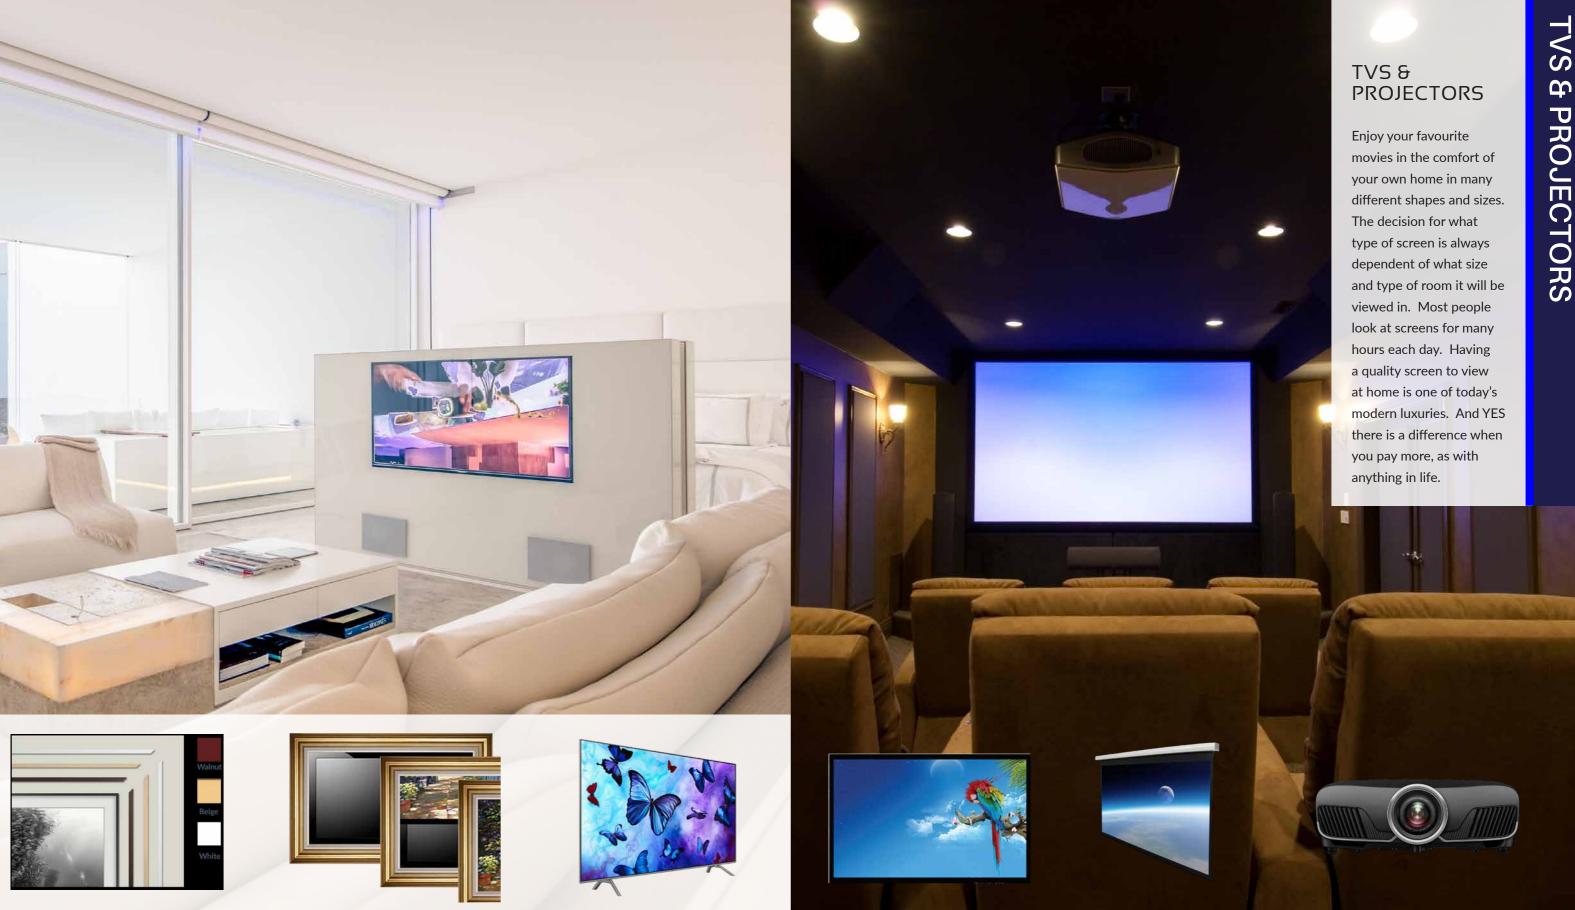

#### ART FRAME TV

Switch from TV mode to Art mode with the touch of a button. An art frame TV is designed to make every moment beautiful. Enhance your living areas with art, entertainment and style. Choose an artwork to display when the TV is off or cycle through your favourites.

#### FLATSCREEN 'SMART' TV

A great TV is more than a screen in your home. Encased in exceptional designs and offering seamless installation options, plus simple control and content access, Smart TVs are a streamlined solution to help create beautiful living spaces.

#### **FIXED PROJECTOR SCREEN**

A fixed screen is mounted to your wall improving black levels and the colour spectrum so you can get the most out of your projector.

#### **MOTORISED SCREEN**

Keep the projector screen out of sight and out of mind when not in use. Options range from externally mounted units on-wall or suspended. Flush mounted in-ceiling and in-floor are available as well.

#### **PROJECTORS**

There is a wide range of projectors on the market. We assess the size of your space and required application to recommend the perfect solution for your specific need.

#### HOME THEATRE

Design a jaw-dropping home theatre that rivals any cinema. Incorporate immersive, high-resolution audio, high-definition video, and customised lighting to create the ultimate experience. All equipment can be tucked away in a closet and controlled easily from one remote or touch screen. With the touch of a button automatically turn on all the equipment, dim the lights and start the movie playing. Our home theatres provide a fantastic escape into the magical world of the movies, into the thick of a sports game or wherever your heart desires. Take your family to the movies.. At home.