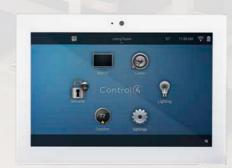

#### **ON-WALL TOUCH SCREEN**

Control your entire home from a single dedicated touchscreen. Lighting scenes, Audio Visual devices, Air-conditioning, Security Cameras and more

\*CONTROL4 WALL KEYPAD WITH DIMMER 4x keypads for your main light switches in each room. Choose from black, white or silver.

\*CONTROL4 7" TOUCHSCREEN (picture C.) Choose from a wall-mounted or table-top touchscreen for simplified control of all of the new Smart devices we will be installing in your home. Fire up your favourite playlist in all four audio zones and set the lighting levels of your four

#### \*CONTROL4 7" TOUCHSCREEN

Choose from a wall-mounted or table-top touchscreen for simplified control of all of the new Smart devices we will be installing in your home.

\*PHILIPS HUE COLOURED LIGHT BULB For 3 lamps of choice.

#### \*CONTROL4 7" AND 10" TOUCHSCREEN

1 of each size. Choose from a wall-mounted or table-top touchscreen. Communicate through these touchscreens with your new video intercom.