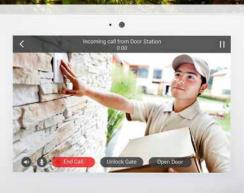

#### **VIDEO INTERCOM**

A video intercom lets you see who is at the front door, whether you are home or not. When the doorbell is pressed the camera fires up and sends an alert to your phone and you can see who's at your house. Let in trades and guests remotely or monitor who visits your home by integrating with a Home Automation system. This allows you to respond to the person at the door remotely by unlocking the door, activating lights, dropping window shades and more.