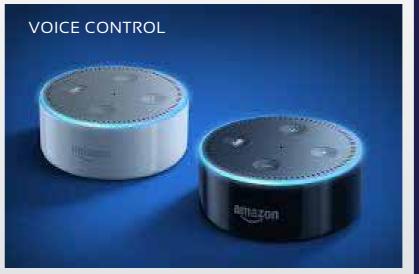

#### **VOICE CONTROL**

We've all been there—walking through the door into a dark house, arms full. Wouldn't it be nice to tell your house to offer a helping hand? Now you can. A simple voice command—such as "Alexa, Dad's home"—lights up the hallway and kitchen, fires up your favourite Pandora station, while the door locks itself behind you. This is Control4 Home Automation with Amazon Echo - a Bluetooth speaker that doubles as a personal assistant and smart-home controller and goes by the name "Alexa".

Voice control allows you to activate or control a wide range of home automation and AV devices simply using your voice. We believe Voice Control is not a trend that is likely to fizzle out, but rather an indicator of more advanced home technology yet to come.

#### \*AMAZON ECHO WITH ALEXA

Voice Control unit. Additional units can be added.

#### \*AMAZON ECHO DOT

Additional Voice Control unit for bedroom.