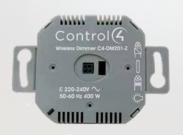

#### DIMMERS/SWITCHES

Control your lighting functions from a single button press, tap that same button two or three times and have automation bring your home to life. No longer is a simple light switch just a light switch, it is now your gateway to infinite possibilities in your home.

#### **WIRELESS LIGHTING**

Retrofit an existing home with wireless lighting without the need to rewire the home. Our in house electrical division allows us to complete electrical work without the need to sub-contract.

#### \*CONTROL4 LIGHTING CONTROL CIRCUIT

Operated with voice or through the app.

2x Lighting circuits included. Add-on extra circuits from this starting point from \$300 per additional circuit.

#### \*CONTROL4 LIGHTING CONTROL CIRCUIT

Operated with voice or through the app. 4x Lighting circuits included. Add-on extra circuits from this starting point from \$300 per additional circuit.

#### \*CONTROL4 LIGHTING CONTROL CIRCUIT

Operated with voice or through the app. 10x Lighting circuits in total included. This includes 6x keypads for your main light switches in each zone. Choose from black, white or silver.

#### \*AMAZON ECHO & ECHO DOT WITH ALEXA

Voice Control units. Additional units can be added.

\*CONTROL4 LIGHTING CONTROL CIRCUIT 20x Lighting circuits in total included. Includes 6x keypads.