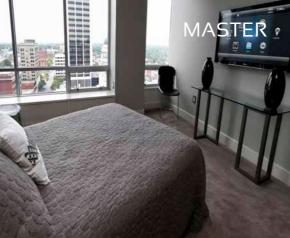

#### \*BRAND NEW 65" & 49" SAMSUNG TVS

Includes a 4k Samsung 65" TV wall mounted professionally in your new lounge and a 49" in your new Master Bedroom. Concealed wiring and equipment for a sleek finished installation. We house the controller and amplifier behind your new TV so this installation is seamless. Watch you favourite Netflix content in pure hi-definition comfort with amazing sound, that truly does sound comfy and cosy doesn't it?

The Master bedroom area includes a another Triad streaming amplifier connected to some awesome 8" inceiling speakers so you can enhance the audio from your brand new 49" bedroom TV, or listen to your favourite artists while you chill out on a rainy day.