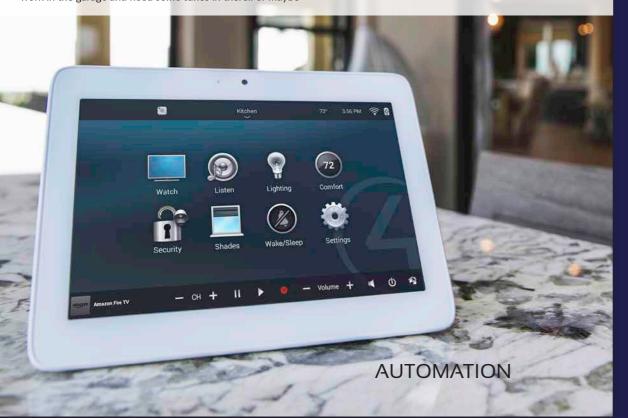

#### HOME AUTOMATION

#### THE 'SMART HOME'

Create the lifestyle you have earned and turn your home space into a hub of comfort and convenience using Automation and Smart Home technology. Entertain with ease not having to run around the home to set lights, shades and music to the perfect ambience. Enjoy music and video in any room you want. When you leave for work in the morning, press the "Away" button to turn off all the lights, lock doors, arm the security system, set the temperature, lower shades, and power down non-essential devices. Press a 'Goodnight' button that will put your house to sleep, turning off all lights and locking all doors. With your phone in hand you have total smart control of your entire house right at your fingertips. If it has a power switch.. We can automate it.

#### **AUTOMATION**