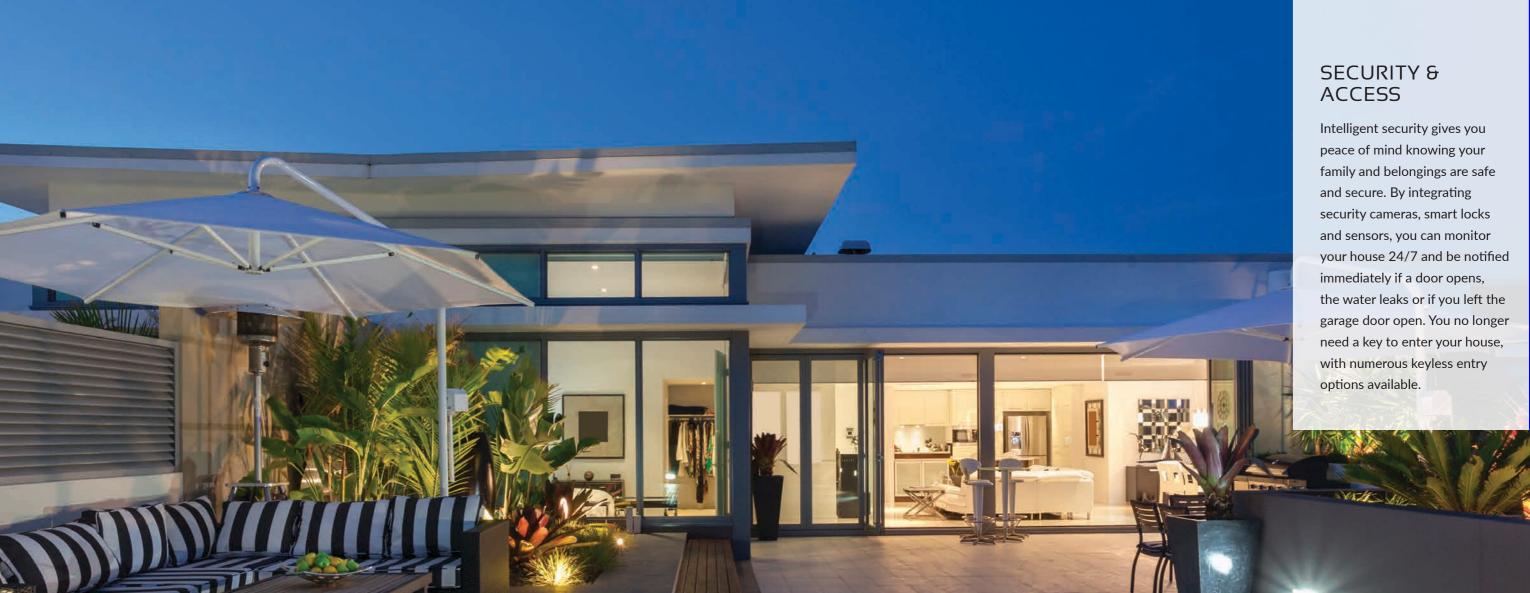

#### **SECURITY**

Arm/disarm your system and check your cameras from anywhere in the world. Set-up custom responses to alarm activation such as lights turning on and off.

You can go to sleep knowing that you are saving money and, better yet, didn't have to go around the house checking everything. Great for safety too.

REMOTE ACCESS

Access your security video feed remotely from your smart phone, from anywhere in the world. Check in on your home while you're away and monitor cameras, check

locks, adjust the temperature, or even turn on and off the lights so as to trick burglars. You can program your irrigation system so you can water your plants while you're away or trigger your heating to come on before you arrive home. 10 SMARTHOME

#### TRESPASSERS BEWARE!

Secure your home... You don't have to dig a moat around your home or install missiles on your rooftop to keep the bad guys away. There are all sorts of ways that you can secure your home and the things (and people) inside it, however there's nothing more effective than a home security camera set up. With motion detection sensors placed around the house and connected to the camera they detect movement in different rooms. Security and surveillance systems can be controlled from anywhere in the world via a smart phone or tablet so you can enjoy your holiday in peace. Check the status of your security system, view your cameras and even lock the front door via your smartphone all while drinking cocktails on the beach in Hawaii.