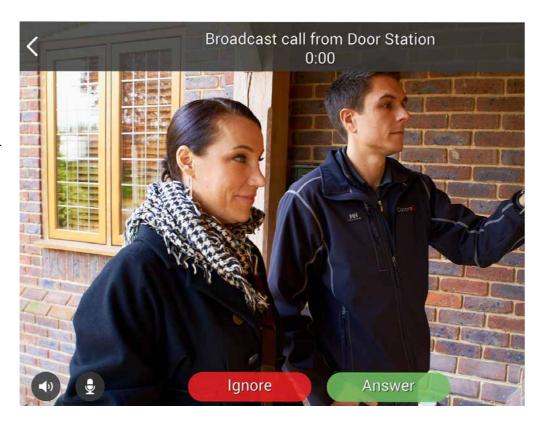

#### **VIDEO INTERCOM**

A video intercom lets you see who is at the front door, whether you are home or not. When the doorbell is pressed the camera fires up and sends an alert to your phone and you can see who's at your house. Let in trades and guests remotely or monitor who visits your home by integrating with a Home Automation system. This allows you to respond to the person at the door remotely by unlocking the door, activating lights, dropping window shades and more.

#### \*VIDEO INTERCOM

See who's at the front gate or door on your touchscreen or phone with Intercom Anywhere.