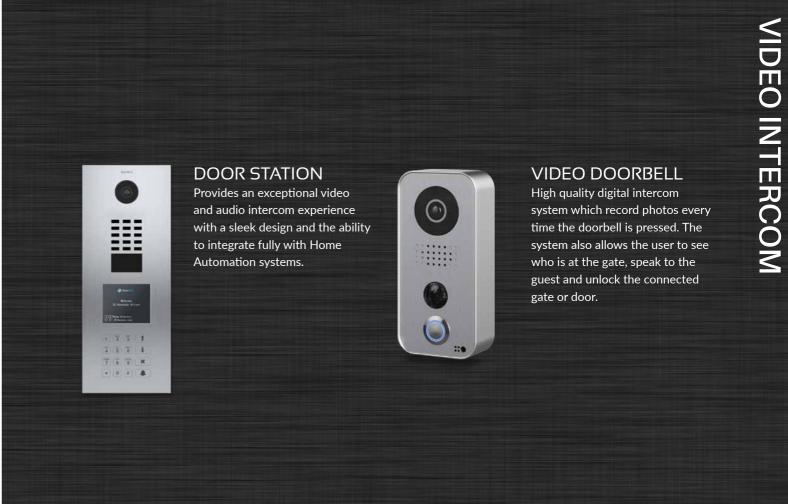

#### ACCESS

View who is at your gate and decide whether to let them in, whether you are home or on the other side of the world. Automate your gate to lock at dusk every night and unlock again in the morning.

#### **VIDEO INTERCOM**

A video intercom lets you see who is at the front door, whether you are home or not. When the doorbell is pressed the camera fires up and sends an alert to your phone and you can see who's at your house. Let in trades and guests remotely or monitor who visits your home by integrating with a Home Automation system. This allows you to respond to the person at the door remotely by unlocking the door, activating lights, dropping window shades and more.