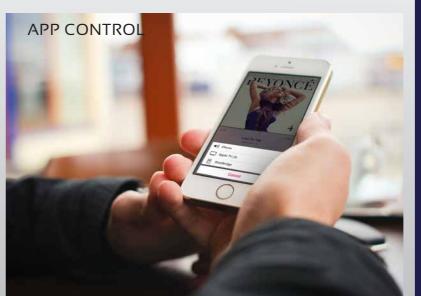

#### \*CONTROL4 EA1 KIT WITH HANDSET

Your universal Smart Remote that replaces all other remotes for your media in that room (including Foxtel) and the brains of the operation. You get one for the lounge and one for the master bedroom. This will also give you full app control over your new 'Comfy and Cosy' solution