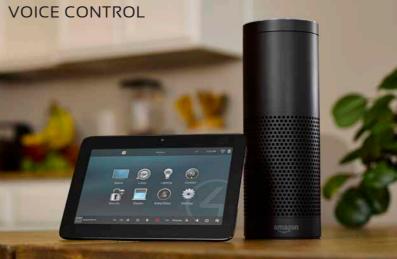

#### \*AMAZON ECHO WITH ALEXA

Voice Control unit. Additional units can be added.

#### \*AMAZON ECHO WITH ALEXA

Voice Control unit.

#### \*AMAZON ECHO WITH ALEXA

Wall-mounted Voice Control units in both zones for a clutter free finish. Additional units can be added.

Using the latest Smart Technology we will cater each space to your lifestlye giving you epic sound and video quality with strategic automation. With Amazon Echo and 'Alexa' Voice control, you will be able to control each space with your voice and create ambient scenes you can activate by command.