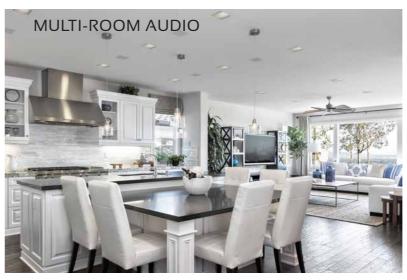

## \*TRIAD 4-ZONE MULTI-ROOM AUDIO SYSTEM Listen to the sound from your TV or your favourite music artists streaming through awesome 8" flush-mounted inceiling speakers in your 4 audio zones.

\*CONTROL4 EA3 KIT WITH HANDSETS (picture B.) Your universal Smart Remote that replaces all other remotes for your media in that room (including Foxtel) and the brains of the operation. 4 handheld remotes to control the TV areas plus full app control over the entire home system.