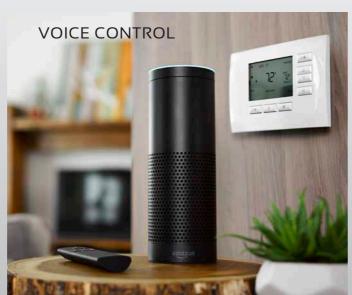

#### \*AMAZON ECHO WITH ALEXA

Voice Control unit. Additional units can be added.

#### \*AMAZON ECHO WITH ALEXA

Voice Control unit.

#### \*AMAZON ECHO WITH ALEXA

Wall-mounted Voice Control units in both zones for a clutter free finish. Additional units can be added.