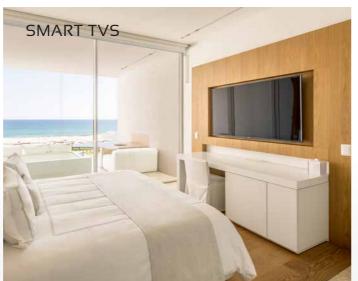

#### \*BRAND NEW 65" SAMSUNG TV

Includes a 4k Samsung 65" flatscreen TV, wall mounted professionally in your new Smart Room. Concealed wiring and equipment for a sleek finished installation. We house the controller and amplifier behind your new TV so this installation is seamless.

#### \*BRAND NEW 65" & 49" SAMSUNG TVS

Includes a 4k Samsung 65" TV wall mounted professionally in your new lounge and a 49" in your new Master Bedroom. Concealed wiring and equipment for a sleek finished installation. We house the controller and amplifier behind your new TV so this installation is seamless. Watch you favourite Netflix content in pure hi-definition comfort with amazing sound, that truly does sound comfy and cosy doesn't it?

#### \*WALL MOUNTING OF 4x TVS

We have included all of the cabling and bracket hardware required to mount 4 of your favourite TVs flat on the wall with all wiring concealed. If you would like us to supply you with new TVs, please let us know. (TVs not included in this package).

#### \*WALL MOUNTING OF 4x TVS

We have included all of the cabling and bracket hardware required to mount 4 of your favourite TVs flat on the wall with all wiring concealed. (TVs not included in this package)

#### \*WALL MOUNTING OF 4x TVS

We have included all of the cabling and bracket hardware required to mount 4 of your favourite TVs flat on the wall with all wiring concealed. (TVs not included in this package).