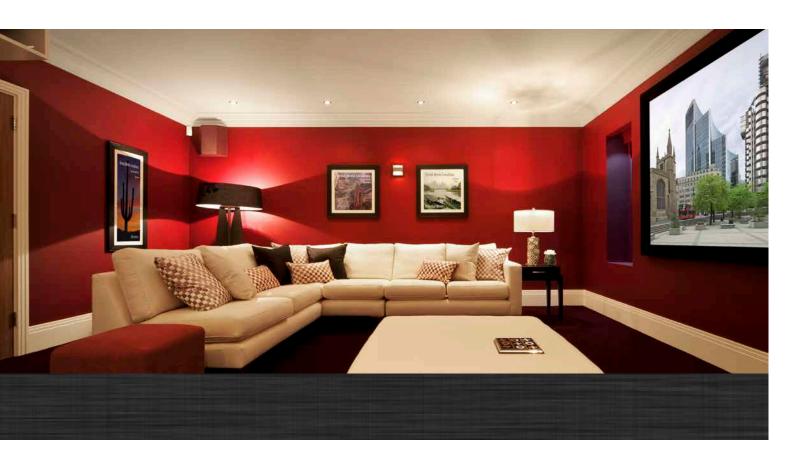

## THE 'SMART ROOM'

ONE ZONE SOLUTION

Choose 1 room or open-plan area in your home that you would like us to automate. Think where you would get the most benefit out of our Smart Home technology and we will elevate that room and turn it into a SMART ROOM.

When we are finished you will be able to lounge in your favourite chair and control the room without getting up. Using voice commands you can fire up the TV and bring up Foxtel, dim the lights, turn on the corner lamp and set it to blue, turn off the distant kitchen light and set yourself a timer for when to get up to start dinner.

And how about that sound? And that hi-definition TV?

Wow. Grow your Smart Home Life zone-by-zone as you figure out what works for you and what you could live without. If a bit of fun and a whole lot of convenience is what you are seeking then The Smart Room One Zone Solution could be the perfect fit.