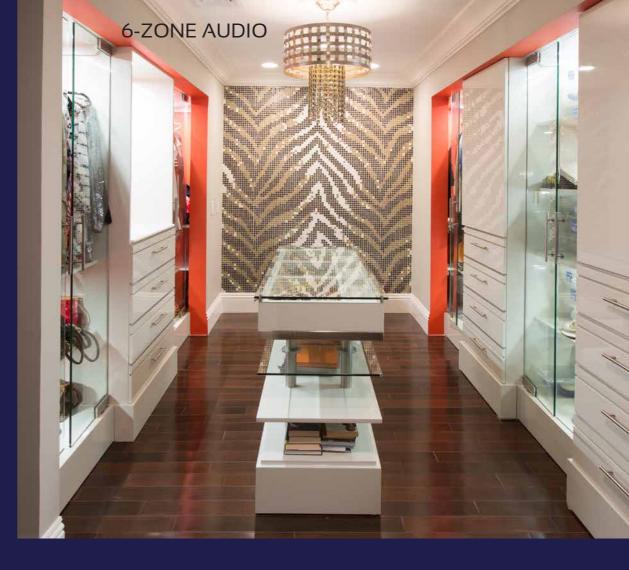

This package is geared towards those who love to entertain and are music and TV lovers themseves. With 6 zones of audio and video to allocate, you can indulge yourself with some quality speakers or a sneaky flatscreen in all sorts of places.

Why not put a flatscreen in your Master bath so you can take time out and enjoy yourself, deck out your patio or make a sanctuary out of your walk-in robe? Maybe you do a lot of work in the garage and need some tunes in there.. or maybe