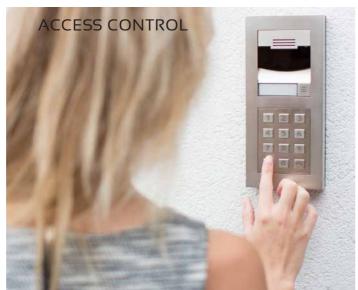

#### \*ACCESS CONTROL

Open the front gate, front door and the garage without leaving the couch.