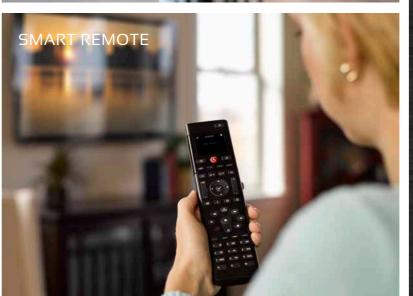

#### \*CONTROL4 EA1 KIT WITH HANDSET

Your Universal Remote that replaces all other remotes for your media in that room (including Foxtel) and the brains of the operation.

#### \*CONTROL4 EA1 KIT WITH HANDSET

Your universal Smart Remote that replaces all other remotes for your media in that room (including Foxtel) and the brains of the operation. You get one for the lounge and one for the master bedroom. This will also give you full app control over your new 'Comfy and Cosy' solution

## \*TRIAD 4-ZONE MULTI-ROOM AUDIO SYSTEM Listen to the sound from your TV or your favourite music artists streaming through awesome 8" flush-mounted inceiling speakers in your 4 audio zones.

\*CONTROL4 EA3 KIT WITH HANDSETS (picture B.) Your universal Smart Remote that replaces all other remotes for your media in that room (including Foxtel) and the brains of the operation. 4 handheld remotes to control the TV areas plus full app control over the entire home system.

#### \*CONTROL4 EA3 KIT WITH HANDSETS

Your Smart Remote that replaces all other remotes for your media in that room (including Foxtel) and the brains of the operation. A new handset for each of the 6 video zones. Full app control over the entire home system.

#### \*CONTROL4 EA3 KIT WITH HANDSETS

Your Smart Remote that replaces all other remotes. A new handset for each of the 6 video zones. Full app control over the entire home system.