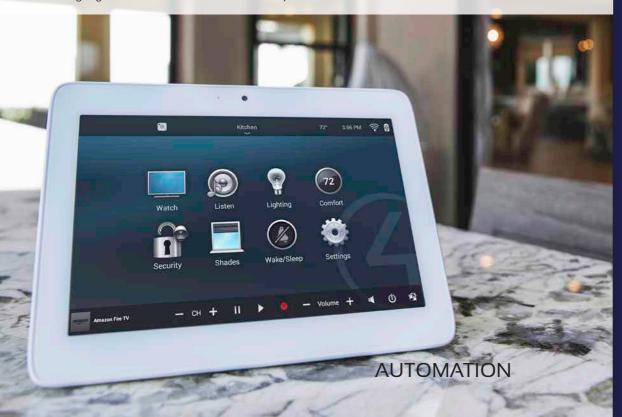

#### **AUTOMATION**

\*CONTROL4 WALL KEYPAD WITH DIMMER 4x keypads for your main light switches in each room. Choose from black, white or silver.

\*CONTROL4 7" TOUCHSCREEN (picture C.) Choose from a wall-mounted or table-top touchscreen for simplified control of all of the new Smart devices we will be installing in your home. Fire up your favourite playlist in all four audio zones and set the lighting levels of your four controlled lighting circuits using slider buttons on the app.