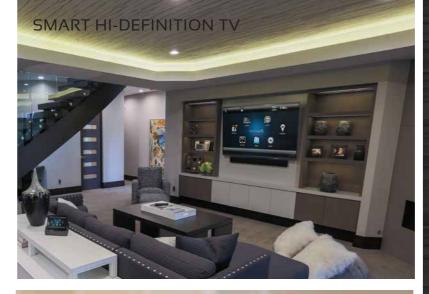

#### \*BRAND NEW 65" SAMSUNG TV

Includes a 4k Samsung 65" flatscreen TV, wall mounted professionally in your new Smart Room. Concealed wiring and equipment for a sleek finished installation. We house the controller and amplifier behind your new TV so this installation is seamless.

#### \*BRAND NEW 65" & 49" SAMSUNG TVS

Includes a 4k Samsung 65" TV wall mounted professionally in your new lounge and a 49" in your new Master Bedroom. Concealed wiring and equipment for a sleek finished installation. We house the controller and amplifier behind your new TV so this installation is seamless. Watch you favourite Netflix content in pure hi-definition comfort with amazing sound, that truly does sound comfy and cosy doesn't it?