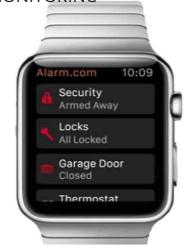

#### \*SMART ALARM SYSTEM

Arm and disarm your security alarm system from your mobile device from anywhere in the world. Remote monitoring of locks and doors in the home. Did I leave that open? You now don't need to drive home to check.