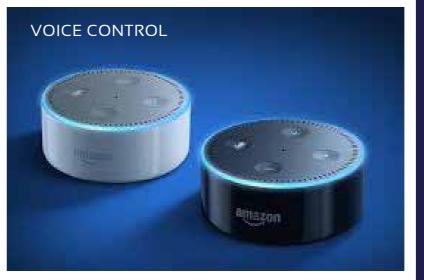

#### \*AMAZON ECHO WITH ALEXA

Voice Control unit. Additional units can be added.

#### \*AMAZON ECHO DOT

Additional Voice Control unit for bedroom.

\*PRE-WIRING, INSTALLATION, PROGRAMMING Yes it's all included, no stitch ups, no extras. You choose this package and you get all of this cool tech fully installed and programmed. Price applies to new builds only. Retrofit installations will incur additional labour costs.

#### \*AMAZON ECHO WITH ALEXA

Voice Control unit.

#### \*AMAZON ECHO WITH ALEXA

Wall-mounted Voice Control units in both zones for a clutter free finish. Additional units can be added.

\*AMAZON ECHO WITH ALEXA (picture A.) Voice Control main unit

\*AMAZON ECHO DOT (picture A.)
3x wall mounted Voice Control units

\*CONTROL4 LIGHTING CONTROL CIRCUIT Operated with voice or through the app. 4x Lighting circuits included. Add-on at \$350 per additional

\*AMAZON ECHO & ECHO DOT WITH ALEXA Voice Control units. Additional units can be added.

#### \*AMAZON ECHO & ECHO DOT WITH ALEXA

Voice Control units. Additional units can be added.