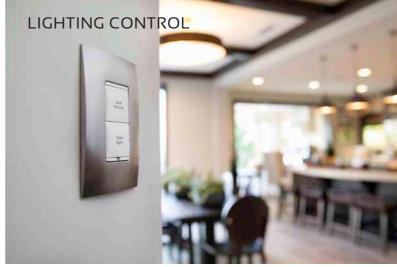

#### \*CONTROL4 LIGHTING CONTROL CIRCUIT

Operated with voice or through the app.

2x Lighting circuits included. Add-on extra circuits from this starting point from \$300 per additional circuit.

#### \*CONTROL4 SMART KEYPAD WITH DIMMER

1x Smart keypad for your main operation in this room. Control the lights, Control the volume, Control the TV. Choose from black, white or silver.

#### \*CONTROL4 LIGHTING CONTROL CIRCUIT

Operated with voice or through the app. 4x Lighting circuits included. Add-on extra circuits from this starting point from \$300 per additional circuit.

#### \*CONTROL4 SMART KEYPADS WITH DIMMERS

2x Smart keypads for your main operation in these rooms. Control the lights, Control the volume, Control the TV. Choose from black, white or silver. An additional 2 lighting circuits will be automated for your convenience. Automate the ensuite lighting for convenience during the night, maybe a hallway light or a night light that comes on with a sensor, it's up to you to choose.