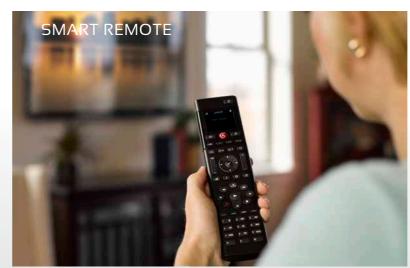

#### \*CONTROL4 EA1 KIT WITH HANDSET

Your Universal Remote that replaces all other remotes for your media in that room (including Foxtel) and the brains of the operation.

#### \*CONTROL4 EA1 KIT WITH HANDSET

Your universal Smart Remote that replaces all other remotes for your media in that room (including Foxtel) and the brains of the operation. You get one for the lounge and one for the master bedroom. This will also give you full app control over your new 'Comfy and Cosy' solution