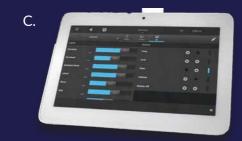

\*CONTROL4 WALL KEYPAD WITH DIMMER 4x keypads for your main light switches in each room. Choose from black, white or silver.

\*CONTROL4 7" TOUCHSCREEN (picture C.) Choose from a wall-mounted or table-top touchscreen for simplified control of all of the new Smart devices we will be installing in your home. Fire up your favourite playlist in all four audio zones and set the lighting levels of your four controlled lighting circuits using slider buttons on the app.