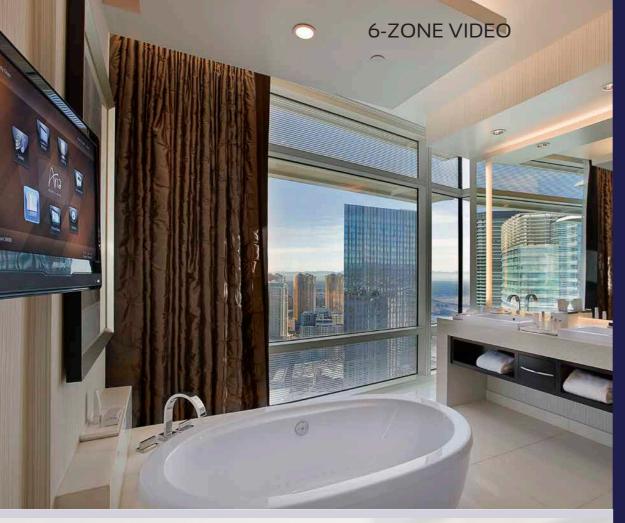

This package is geared towards those who love to entertain and are music and TV lovers themseves. With 6 zones of audio and video to allocate, you can indulge yourself with some quality speakers or a sneaky flatscreen in all sorts of places.

Why not put a flatscreen in your Master bath so you can take time out and enjoy yourself, deck out your patio or make a sanctuary out of your walk-in robe? Maybe you do a lot of work in the garage and need some tunes in there.. or maybe

you have a dedicated listening room where you listen to old vinyl and drink scotch. 'Alexa' lets you control your zones from anywhere she can hear you.. And she's a pretty good listener. Bellow in from outside "ALEXA MUSIC 10" and BAM up it goes! ...winning. The Control4 Smart Remote (handset) fits neatly in your hand and has all the button instinctively placed for ease of use. After a lifetime of remote control use we find they're something people still want in their TV room.