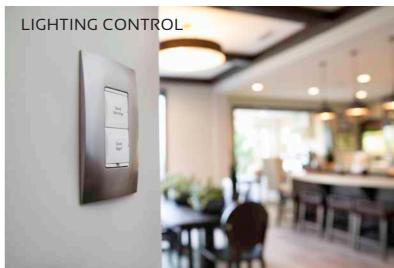

#### \*CONTROL4 LIGHTING CONTROL CIRCUIT

Operated with voice or through the app.

2x Lighting circuits included. Add-on extra circuits from this starting point from \$300 per additional circuit.

#### \*CONTROL4 SMART KEYPAD WITH DIMMER

1x Smart keypad for your main operation in this room. Control the lights, Control the volume, Control the TV. Choose from black, white or silver.

#### \*CONTROL4 LIGHTING CONTROL CIRCUIT

Operated with voice or through the app. 4x Lighting circuits included. Add-on extra circuits from this starting point from \$300 per additional circuit.

#### \*CONTROL4 SMART KEYPADS WITH DIMMERS

2x Smart keypads for your main operation in these rooms. Control the lights, Control the volume, Control the TV. Choose from black, white or silver. An additional 2 lighting circuits will be automated for your convenience. Automate the ensuite lighting for convenience during the night, maybe a hallway light or a night light that comes on with a sensor, it's up to you to choose.