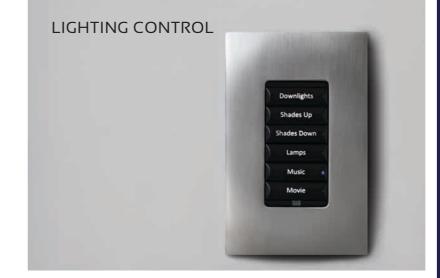

#### \*CONTROL4 LIGHTING CONTROL CIRCUIT

Operated with voice or through the app.

2x Lighting circuits included. Add-on extra circuits from this starting point from \$300 per additional circuit.

#### \*CONTROL4 SMART KEYPAD WITH DIMMER

1x Smart keypad for your main operation in this room. Control the lights, Control the volume, Control the TV. Choose from black, white or silver.

#### \*CONTROL4 LIGHTING CONTROL CIRCUIT

Operated with voice or through the app. 4x Lighting circuits included. Add-on extra circuits from this starting point from \$300 per additional circuit.

#### \*CONTROL4 SMART KEYPADS WITH DIMMERS

2x Smart keypads for your main operation in these rooms. Control the lights, Control the volume, Control the TV. Choose from black, white or silver. An additional 2 lighting circuits will be automated for your convenience. Automate the ensuite lighting for convenience during the night, maybe a hallway light or a night light that comes on with a sensor, it's up to you to choose.

#### \*CONTROL4 LIGHTING CONTROL CIRCUIT

Operated with voice or through the app. 10x Lighting circuits in total included. This includes 6x keypads for your main light switches in each zone. Choose from black, white or silver.

#### \*CONTROL4 LIGHTING CONTROL CIRCUIT

20x Lighting circuits in total included. Includes 6x keypads.