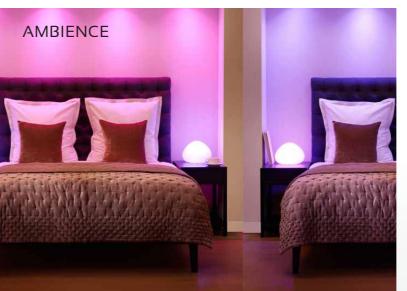

#### \*PHILIPS HUE COLOURED LIGHT GO

Create a cool colour effect in your voice control zone. Operated with voice or through the app.

#### \*PHILIPS HUE COLOURED LIGHT GO

Create a cool colour effect in your zone with this colour-changing light bowl that can sit anywhere. Operated with voice or through the app.

#### \*PHILIPS HUE COLOURED LIGHT GO

Create a cool colour effect in your 2 new voice controlled zones. Operated with voice or through the app.

\*PHILIPS HUE COLOURED LIGHT BULB For 3 lamps of choice.

#### \*CONTROL4 7" TOUCHSCREEN

Choose from a wall-mounted or table-top touchscreen for simplified control of all of the new Smart devices we will be installing in your home.

\*PHILIPS HUE COLOURED LIGHT BULB For 3 lamps of choice. \*APPLE TV Smart video streaming