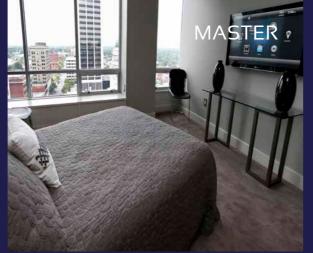

In the bedroom we add flush-mount ceiling speakers and a
40-inch Samsung flatscreen for an immersive audio-visual
experience. Automated lighting and programmed scenes mean
you can dimly light your way to the ensuite or set a romantic
scene with a touch of a button or a voice command. An Amazon
Dot in the bedroom means you have voice control ability to
control not only this room, but your other chosen room as well..
all from lying in your bed.

#### \*BRAND NEW 65" & 49" SAMSUNG TVS

Includes a 4k Samsung 65" TV wall mounted professionally in your new lounge and a 49" in your new Master Bedroom. Concealed wiring and equipment for a sleek finished installation. We house the controller and amplifier behind your new TV so this installation is seamless. Watch you favourite Netflix content in pure hi-definition comfort with amazing sound, that truly does sound comfy and cosy doesn't it?

The Master bedroom area includes a another Triad streaming amplifier connected to some awesome 8" inceiling speakers so you can enhance the audio from your brand new 49" bedroom TV, or listen to your favourite artists while you chill out on a rainy day.